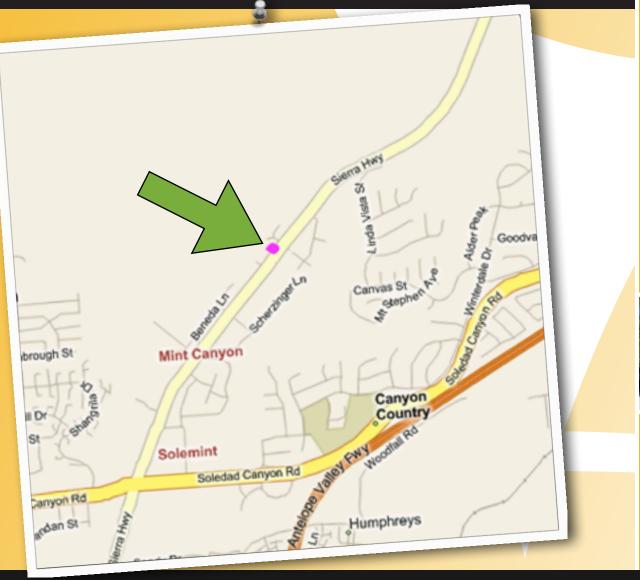

# **Location Highlights**

1 mile north of Soledad on Sierra Highway. Before you get to college campus.

**Zoning:** Santa Clarita CC (Community Commercial)