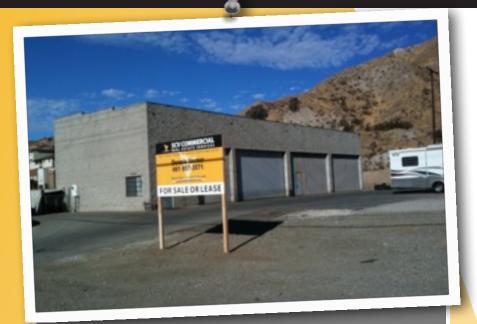

### Auto Shop for LEASE or SALE 17723 Sierra Highway, Santa Clarita, Ca. 91351

Permitted Automotive Shop. Major Street Frontage. EXTRA PARKING.

Building Size: 3,400 Square Feet Lot Size: Approx. 15,000 Square Feet OVERVIEW PROPERTY FEATURES PHOTO TOUR FREEWAY MAP STREET MAP AERIAL VIEW CONTACT US

### Sierra Highway Auto Shop 17723 Sierra Highway, Santa Clarita, Ca. 91351

# **Property Details**

3400 SF Permitted Automotive Shop. Major Street Frontage. EXTRA PARKING. Great Signage. Currently set up for front end alignments and general automotive repair. Stand alone building with pit for oil change/alignment. 3 – 12' x 22' bays and 1 – 12' x 12' bay. 2 Story Office. Interior racks and lifts are included. Also property is good for a plumber, electrician, contractor, etc.

# **Location Highlights**

1 mile north of Soledad on Sierra Highway. Before you get to college campus.

**Zoning:** Santa Clarita CC (Community Commercial)