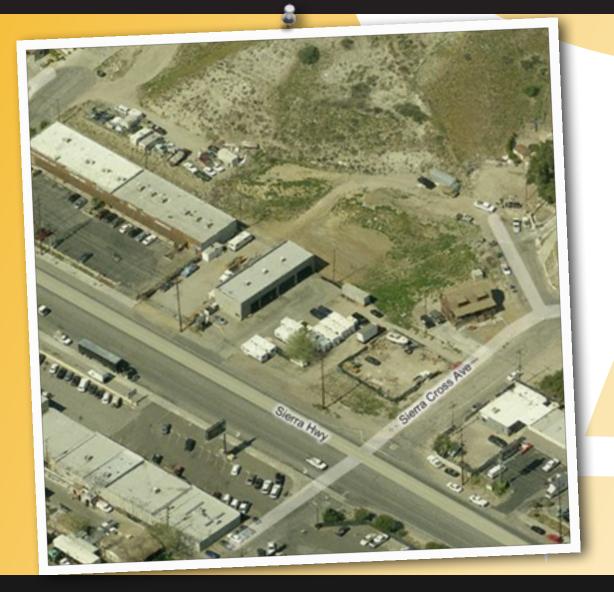

### Auto Shop for LEASE or SALE 17723 Sierra Highway, Santa Clarita, Ca. 91351

Permitted Automotive Shop. Major Street Frontage. EXTRA PARKING.

Building Size: 3,400 Square Feet Lot Size: Approx. 15,000 Square Feet OVERVIEW PROPERTY FEATURES PHOTO TOUR FREEWAY MAP STREET MAP AERIAL VIEW CONTACT US

### Sierra Highway Auto Shop 17723 Sierra Highway, Santa Clarita, Ca. 91351

# **Location Highlights**

1 mile north of Soledad on Sierra Highway. Before you get to college campus.

**Zoning:** Santa Clarita CC (Community Commercial)