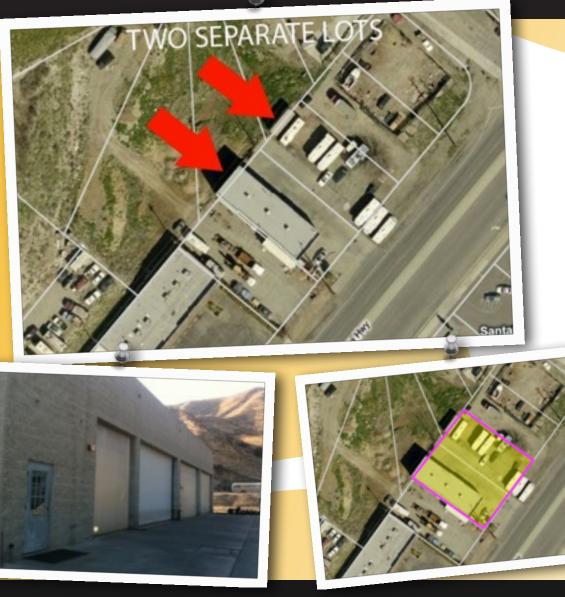

### Auto Shop for LEASE or SALE 17723 Sierra Highway, Santa Clarita, Ca. 91351

Permitted Automotive Shop. Major Street Frontage. EXTRA PARKING.

Building Size: 3,400 Square Feet Lot Size: Approx. 15,000 Square Feet OVERVIEW PROPERTY FEATURES PHOTO TOUR FREEWAY MAP STREET MAP AERIAL VIEW CONTACT US

# **Property Details**

3400 SF Permitted Automotive Shop. Major Street Frontage. EXTRA PARKING. Great Signage. Currently set up for front end alignments and general automotive repair. Stand alone building with pit for oil change/alignment. 3 – 12' x 22' bays and 1 – 12' x 12' bay. 2 Story Office. Interior racks and lifts are included. Also property is good for a plumber, electrician, contractor, etc.

# **Location Highlights**

1 mile north of Soledad on Sierra Highway. Before you get to college campus.

**Zoning:** Santa Clarita CC (Community Commercial)