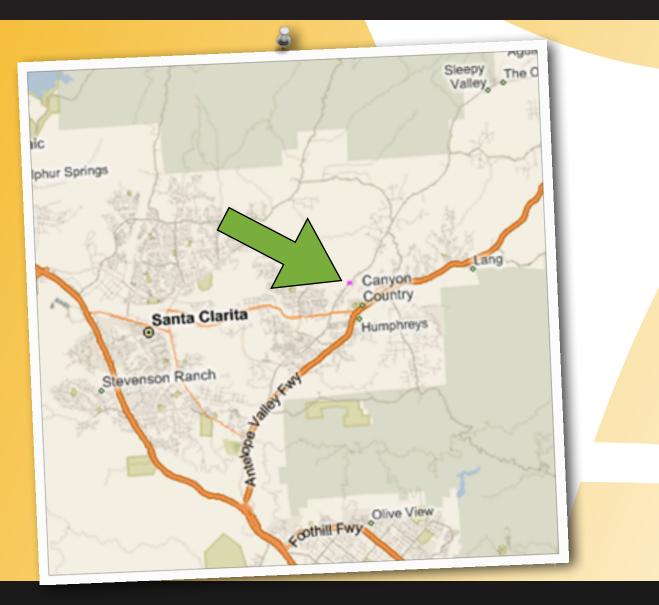

# **Location Highlights**

1 mile north of Soledad on Sierra Highway. Before you get to college campus.

**Zoning:** Santa Clarita CC (Community Commercial)